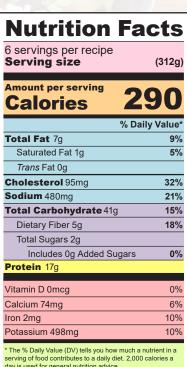

# MAKING SENSE OF NUTRITION LABELS

#### **Serving Size**

- · All numbers on the label are based on 1 Serving Size. Each label shows how many servings per container.
- Example: If you eat 2 servings, multiply all label numbers by 2. If you eat 1/2 serving, cut all numbers in half.

#### Carbohydrates

- Aim for 300g Total Carbohydrates a day.
- · Aim for at least 28g of Fiber a day.
- Fiber helps digest food & makes you feel full longer.
- Added Sugars are sugars added in processing & do not occur naturally in the product.
- Example: Milk has lactose, a naturally occuring sugar. Chocolate milk has added sugars from the chocolate syrup beyond the naturally occuring lactose.

#### Vitamins & Minerals

- Aim for 100% of all vitamins & minerals a day.
- The item is a good source of a vitamin or mineral if the %DV is 10% or more; a great source is 20% or more.
- Vitamin D helps absorb calcium & improves bone health.
- Potassium helps regulate blood pressure.

Ingredient List: Ingredients are listed in descending order by weight of the ingredient from most to least.

#### Calories

• Calories are the energy supplied by food. If it is not burned, it will be stored in the body as fat.

#### Fat & Sodium

- · Aim for less than 78g of Total Fat a day.
- Aim for less than 20g of Saturated Fat a day.
  Aim for less than 2,300mg of Sodium a day.
- Drain & rinse canned foods to reduce sodium up to 41%.
- Choose no-salt-added or low-sodium foods.

#### Protein

- Aim for 20g of Protein a meal, 50-60g a day.
- · Eat small servings of lean meat, fish & poultry.
- Look for protein sources other than meat, such as beans. These usually have less saturated fat & more fiber.

| Nutrients to get more of: | Nutrients to get less of: |
|---------------------------|---------------------------|
| Dietary Fiber: ≥28g       | Saturated Fat: ≤20g       |
| Vitamin D: ≥20mcg         | Trans Fat: 0g             |
| Calcium: ≥1300mg          | Sodium: ≤2300mg           |
| Iron: ≥18mg               | Added Sugars: ≤50g        |
| Potassium: ≥4700mg        |                           |