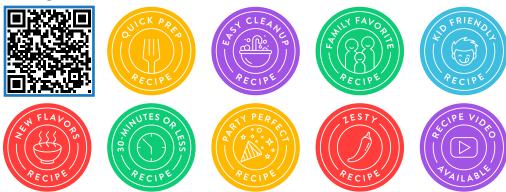

## LOOK FOR THESE ICONS THROUGHOUT THE Calendar when choosing recipes •• Scan QR code to learn more