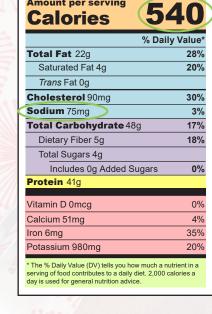

## **Nutrition Facts**

16 servings per container Serving size 1 cup (240mL)

### Amount per serving **Calories**

140

% Daily Value\* Total Fat 2.5g 3% 8% Saturated Fat 1.5g Trans Fat 0g 4% **Cholesterol** 15mg Sodium 180mg 8% Total Carbohydrate 20g 7% **Dietary Fiber 0g** 0% Total Sugars 18g

Includes 7g Added Sugars 13% Protein 8g

| Vitamin D 2.5mcg | j 10% |
|------------------|-------|
| Calcium 298mg    | 25%   |
| Iron 0mg         | 0%    |
| Potassium 420mg  | 3 8%  |
|                  |       |

\* The % Daily Value (DV) tells you how much a nutrient in a serving of food contributes to a daily diet. 2,000 calories a day is used for general nutrition advice.