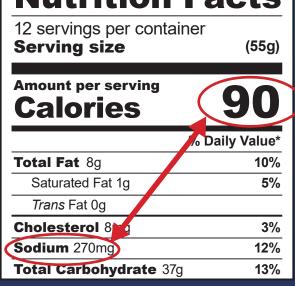

### Salt Check • mg sodium calorie DAILY **GOAL**: **Nutrition Facts** 12 servings per container Strive for Serving size (55g)

Iess than 2300mg of sodium per day

| Nutrition I                                    | racts        |
|------------------------------------------------|--------------|
| 12 servings per contain<br><b>Serving size</b> | er<br>(55g)  |
| Amount per serving<br>Calories                 | 90           |
|                                                | Daily Value* |
| Total Fat 8g                                   | 10%          |
| Saturated Fat 1g                               | 5%           |
| Trans Fat 0g                                   |              |
| Cholesterol 8 g                                | 3%           |
| Sodium 90mg                                    | 4%           |
| Total Carbohydrate 37g                         | 13%          |