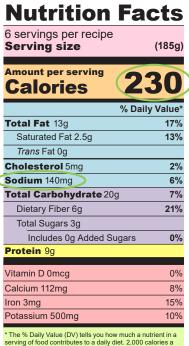

### Salt Check • mg sodium calorie DAILY **GOAL**: **Nutrition Facts** 12 servings per container Strive for Serving size (55g)

Iess than 2300mg of sodium per day

| Nutrition I                                    | racts        |
|------------------------------------------------|--------------|
| 12 servings per contain<br><b>Serving size</b> | er<br>(55g)  |
| Amount per serving<br>Calories                 | 90           |
|                                                | Daily Value* |
| Total Fat 8g                                   | 10%          |
| Saturated Fat 1g                               | 5%           |
| Trans Fat 0g                                   |              |
| Cholesterol 8 g                                | 3%           |
| Sodium 90mg                                    | 4%           |
| Total Carbohydrate 37g                         | 13%          |