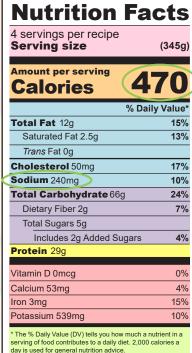

umbs
- 1 small yellow onion, finely diced
- 1/4 cup chopped fresh cilantro
- 1 egg, beaten
- 1/4 tsp black pepper
- 1 head butter lettuce, washed & leaves separated
- 1/2 cup ONIE Peanut Sauce\*
- 1/2 cup shredded carrots
- 1 cucumber, thinly sliced

\*Recipe found in back of calendar

### **Preparation:**

- 1. Preheat oven to 375°F. Cook rice noodles according to package directions. Set aside to cool.
- 2. Lightly coat a foil-lined baking sheet with cooking spray.
- 3. In a large bowl, add turkey, breadcrumbs, onion, cilantro, egg & pepper. Mix well. Shape into 16-20 medium-sized meatballs & place on baking sheet. Bake 20-25 minutes or until browned.
- 4. Add cooked meatballs to lettuce leaves to make a wrap. Drizzle with peanut sauce & top with carrot & cucumber. Serve with noodles.







MAY

| Sunday                                                                                                                                                                                                                                                                                                                                                                                                                   | Monday                    | Tuesday | Wednesday | Thursday